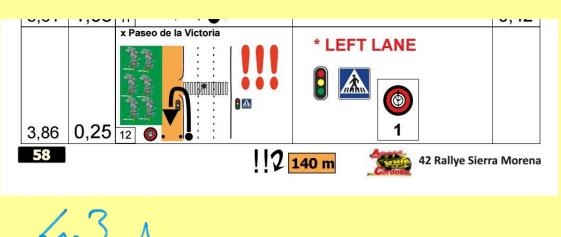

## **ROADBOOK MODIFICATION**

Time Control 1 (TC 1), before SSS/TE 1, changes its location to Rodbook's Box 12. The total distance of the liaison is reduced to 3.86 km.

Jordi Barrabes **Clerk of the Course**